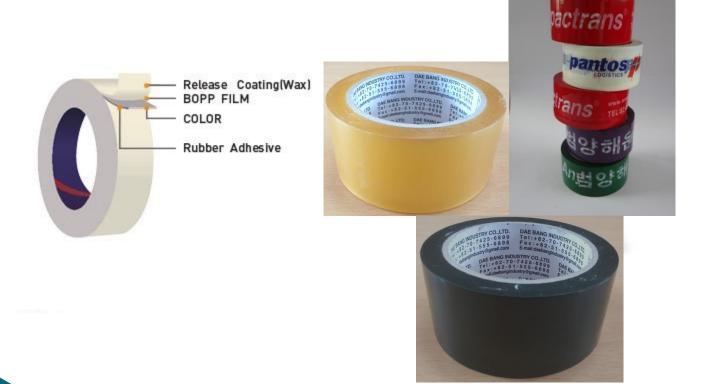

#### 5. PROPERTY PROFILES TAPE

# 6. PRODUCT – TRANSPARENT TAPE

| Sample                                | THE BANG BOTTON CO. TO SERVICE AND THE SERVICE |                                                   |                                                   |
|---------------------------------------|--------------------------------------------------------------------------------------------------------------------------------------------------------------------------------------------------------------------------------------------------------------------------------------------------------------------------------------------------------------------------------------------------------------------------------------------------------------------------------------------------------------------------------------------------------------------------------------------------------------------------------------------------------------------------------------------------------------------------------------------------------------------------------------------------------------------------------------------------------------------------------------------------------------------------------------------------------------------------------------------------------------------------------------------------------------------------------------------------------------------------------------------------------------------------------------------------------------------------------------------------------------------------------------------------------------------------------------------------------------------------------------------------------------------------------------------------------------------------------------------------------------------------------------------------------------------------------------------------------------------------------------------------------------------------------------------------------------------------------------------------------------------------------------------------------------------------------------------------------------------------------------------------------------------------------------------------------------------------------------------------------------------------------------------------------------------------------------------------------------------------------|---------------------------------------------------|---------------------------------------------------|
| Product                               |                                                                                                                                                                                                                                                                                                                                                                                                                                                                                                                                                                                                                                                                                                                                                                                                                                                                                                                                                                                                                                                                                                                                                                                                                                                                                                                                                                                                                                                                                                                                                                                                                                                                                                                                                                                                                                                                                                                                                                                                                                                                                                                                | OPP adhesive tape                                 |                                                   |
| Color                                 | Tra                                                                                                                                                                                                                                                                                                                                                                                                                                                                                                                                                                                                                                                                                                                                                                                                                                                                                                                                                                                                                                                                                                                                                                                                                                                                                                                                                                                                                                                                                                                                                                                                                                                                                                                                                                                                                                                                                                                                                                                                                                                                                                                            | ansparent (Made in Kore                           | ea)                                               |
| Material                              | BOPP Film                                                                                                                                                                                                                                                                                                                                                                                                                                                                                                                                                                                                                                                                                                                                                                                                                                                                                                                                                                                                                                                                                                                                                                                                                                                                                                                                                                                                                                                                                                                                                                                                                                                                                                                                                                                                                                                                                                                                                                                                                                                                                                                      | BOPP Film                                         | BOPP Film                                         |
| Adhesive type                         | Rubber                                                                                                                                                                                                                                                                                                                                                                                                                                                                                                                                                                                                                                                                                                                                                                                                                                                                                                                                                                                                                                                                                                                                                                                                                                                                                                                                                                                                                                                                                                                                                                                                                                                                                                                                                                                                                                                                                                                                                                                                                                                                                                                         | Rubber                                            | Rubber                                            |
| Thickness<br>(mm)                     | 0.055±0.005<br>55mic<br>(Film 30/Adhesiveness 25)                                                                                                                                                                                                                                                                                                                                                                                                                                                                                                                                                                                                                                                                                                                                                                                                                                                                                                                                                                                                                                                                                                                                                                                                                                                                                                                                                                                                                                                                                                                                                                                                                                                                                                                                                                                                                                                                                                                                                                                                                                                                              | 0.065±0.005<br>65mic<br>(Film 40/Adhesiveness 25) | 0.075±0.005<br>75mic<br>(Film 50/Adhesiveness 25) |
| Size                                  | 50mm*50m                                                                                                                                                                                                                                                                                                                                                                                                                                                                                                                                                                                                                                                                                                                                                                                                                                                                                                                                                                                                                                                                                                                                                                                                                                                                                                                                                                                                                                                                                                                                                                                                                                                                                                                                                                                                                                                                                                                                                                                                                                                                                                                       | 50mm*50m                                          | 50mm*50m                                          |
| Adhesiveness<br>(gf/10mm)             | More than 180                                                                                                                                                                                                                                                                                                                                                                                                                                                                                                                                                                                                                                                                                                                                                                                                                                                                                                                                                                                                                                                                                                                                                                                                                                                                                                                                                                                                                                                                                                                                                                                                                                                                                                                                                                                                                                                                                                                                                                                                                                                                                                                  | More than 180                                     | More than 180                                     |
| The tensile<br>strength<br>(kgf/10mm) | More than 3.0                                                                                                                                                                                                                                                                                                                                                                                                                                                                                                                                                                                                                                                                                                                                                                                                                                                                                                                                                                                                                                                                                                                                                                                                                                                                                                                                                                                                                                                                                                                                                                                                                                                                                                                                                                                                                                                                                                                                                                                                                                                                                                                  | More than 3.5                                     | More than 3.8                                     |
| height(%)                             | More than 110                                                                                                                                                                                                                                                                                                                                                                                                                                                                                                                                                                                                                                                                                                                                                                                                                                                                                                                                                                                                                                                                                                                                                                                                                                                                                                                                                                                                                                                                                                                                                                                                                                                                                                                                                                                                                                                                                                                                                                                                                                                                                                                  | More than 110                                     | More than 110                                     |
| Packing                               | H type vertical packaging                                                                                                                                                                                                                                                                                                                                                                                                                                                                                                                                                                                                                                                                                                                                                                                                                                                                                                                                                                                                                                                                                                                                                                                                                                                                                                                                                                                                                                                                                                                                                                                                                                                                                                                                                                                                                                                                                                                                                                                                                                                                                                      | H type vertical packaging                         | H type vertical packaging                         |
| Round Paper                           | 3.5T                                                                                                                                                                                                                                                                                                                                                                                                                                                                                                                                                                                                                                                                                                                                                                                                                                                                                                                                                                                                                                                                                                                                                                                                                                                                                                                                                                                                                                                                                                                                                                                                                                                                                                                                                                                                                                                                                                                                                                                                                                                                                                                           | 3.5T                                              | 3.5T                                              |
| Price                                 |                                                                                                                                                                                                                                                                                                                                                                                                                                                                                                                                                                                                                                                                                                                                                                                                                                                                                                                                                                                                                                                                                                                                                                                                                                                                                                                                                                                                                                                                                                                                                                                                                                                                                                                                                                                                                                                                                                                                                                                                                                                                                                                                |                                                   |                                                   |